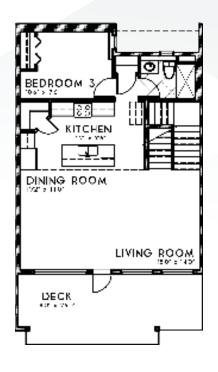

## **Features**

- Desirable Middleton Mountain location, close to Kalamalka Lake and minutes to Vernon city center
- Modern contemporary architecture
- Extraordinary views of Kalamalka Lake and the valley
- Visitor parking located within the community
- Large individual front decks and patios (homespecific) to enjoy the spectacular views.
- Generous rear patios
- 22'x22' double garages with full driveways
- Fiber cement & engineered wood, brick and metal exterior combination

The Ambrosia | 3 BEDROOM | 3 BATHROOM | 1,755 SQ FT

The Phoenix | 3 BEDROOM | 2.5 BATHROOM | 2,229 SQ FT

Visit our website for more information!