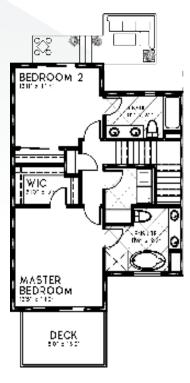

## **Features**

- Desirable Middleton Mountain location, close to Kalamalka Lake and minutes to Vernon city center
- Modern contemporary architecture
- Extraordinary views of Kalamalka Lake and the valley
- Visitor parking located within the community
- Large individual front decks and patios (homespecific) to enjoy the spectacular views.
- Generous rear patios
- 22'x22' double garages with full driveways
- Fiber cement & engineered wood, brick and metal exterior combination

The Ambrosia | 3 BEDROOM | 3 BATHROOM | 1,755 SQ FT

The Phoenix | 3 BEDROOM | 2.5 BATHROOM | 2,229 SQ FT

Visit our website for more information!