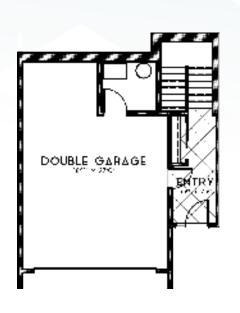

## **Features**

- Desirable Middleton Mountain location, close to Kalamalka Lake and minutes to Vernon city center
- Modern contemporary architecture
- Extraordinary views of Kalamalka Lake and the valley
- Visitor parking located within the community
- Large individual front decks and patios (homespecific) to enjoy the spectacular views.
- Generous rear patios
- 22'x22' double garages with full driveways
- Fiber cement & engineered wood, brick and metal exterior combination

The Ambrosia | 3 BEDROOM | 3 BATHROOM | 1,755 SQ FT

The Phoenix | 3 BEDROOM | 2.5 BATHROOM | 2,229 SQ FT

Visit our website for more information!