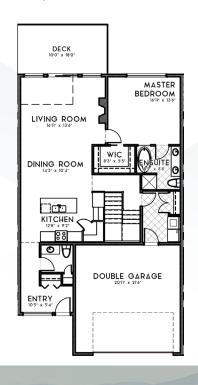

The Ambrosia | 3 BEDROOM | 3 BATHROOM | 1,755 SQ FT

The Phoenix | 3 BEDROOM | 2.5 BATHROOM | 2,229 SQ FT

Visit our website for more information!