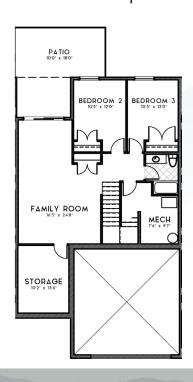

The Ambrosia | 3 BEDROOM | 3 BATHROOM | 1,755 SQ FT

The Phoenix | 3 BEDROOM | 2.5 BATHROOM | 2,229 SQ FT

Visit our website for more information!