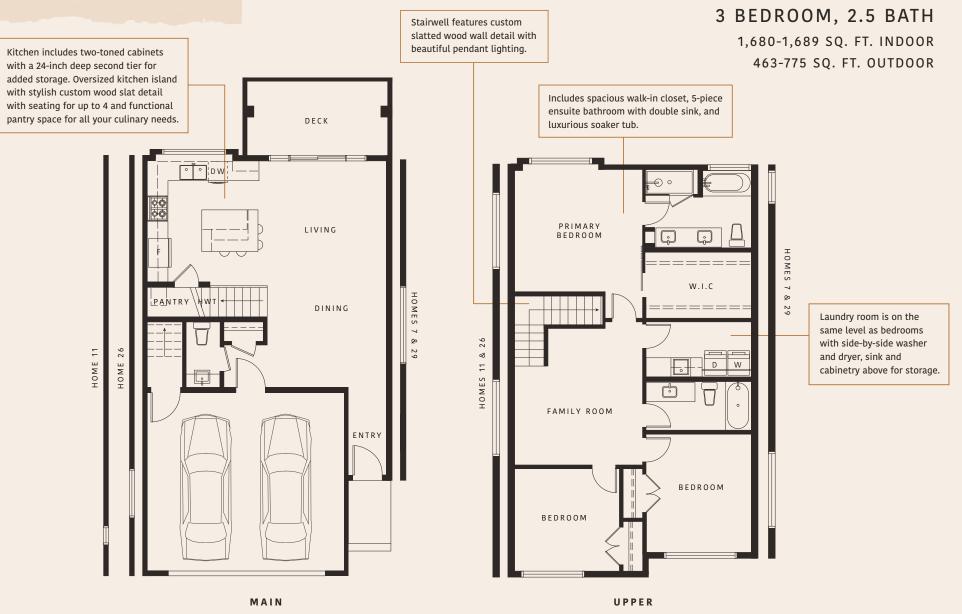

## PLAN B



## WOODLOCK DEVELOPMENTS

aria 70

- GATED LIVING IN SILVER VALLEY

In our continuing effort to improve and maintain the high standard of the Everwood development, the developer reserves the right to modify or change plans, specifications, features and prices without notice. Materials may be substituted with equivalent or better at the developer's sole discretion. All dimensions and sizes are approximate and are based on Architectural measurements. As reverse, flipped, and/or mirrored plans occur throughout the development please see architectural plans for exact unit layout if material to your decision to purchase. Renderings are an artist's conception and are intended as a general reference only. Please ask one of the helpful sales staff to reference the most recent set of architectura