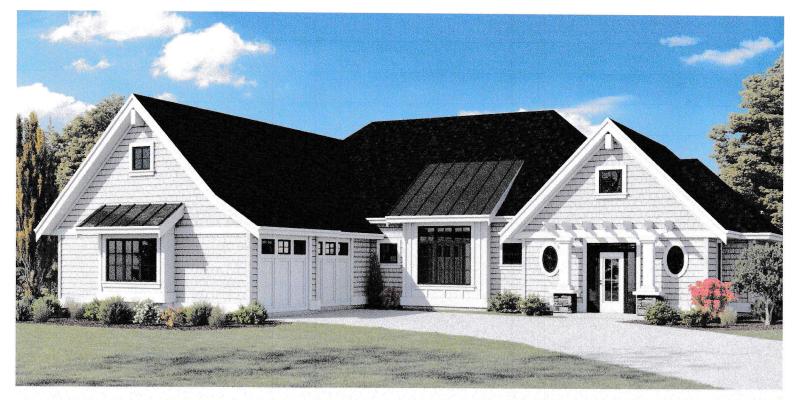

## 3381 MANCHESTER DRIVE

## Welcome to Greystone Estates in Crown Isle, the residential golf community in the heart of the Comox Valley.

Welcome to 3381 Manchester Drive! A spectacular Integra-built rancher offering 2,340 sq ft, located at the end of a quiet street in the popular Crown Isle Development. Enjoy all the breathtaking finishing that you've come to expect from Integra Homes. Engineered hardwood, quartz counters, custom soft-close cabinetry, chef's delight kitchen with convenient pantry, raised ceilings in Great Room, beautiful crown moulding, heat pump & hot water on demand, brand new high-end appliances. Two garage doors with turn-in garage. Retreat to your Primary bedroom and enjoy the cozy gas fireplace along with your spa-like 5 piece ensuite. Their continued commitment to quality construction built on a relationship of trust has made Integra one of Crown Isle's premiere builders.