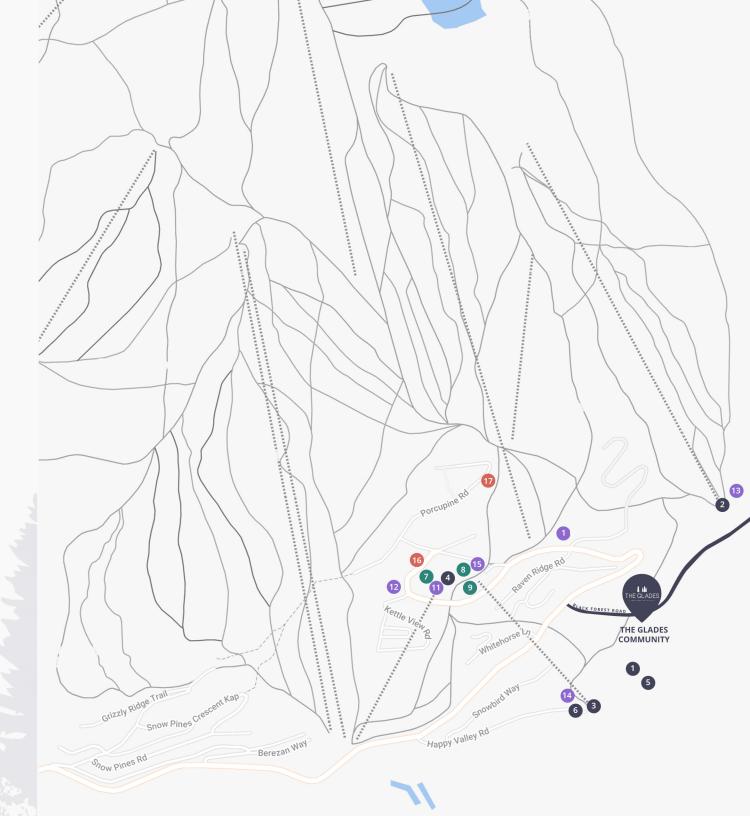

### LOCAL AREA

Take a closer look at just a few of the attractions that are within walking distance of the glades.

#### RECREATION

- 1 TUBE PARK
- 2 BLACK FOREST EXPRESS
- 3 LAURA'S GONDOLA
- 4 BIG WHITE VILLAGE
- 5 OUTBACK SNOWMOBILE TOURS
- 6 BIG WHITE ICE SKATING RINK

#### SHOPPING

- THE MARKET AT BIG WHITE
- 8 DIZZY'S SKI AND BOARD SHOP
- 9 ALTITUDE (BIG WHITE APPAREL)

#### DINING

- 10 SASQUATCH SUSHI
- 11 BLACK DIAMOND BAR & GRILL
- 12 UNDERGROUND PIZZA
- BLACK FOREST DAY LODGE
- 14 HAPPY VALLEY DAY LODGE
- 15 THE WOODS RESTAURANT

#### EMERGENCY

- 16 WHITEFOOT MEDICAL CLINIC
- 17 BIG WHITE FIRE DEPARTMENT

CONTACT

I'm here to help you find your perfect mountain retreat. The Glades is an incredible development with a range of properties to choose from, and I can provide you with all the information you need to make an informed decision. With my help, you can navigate the buying process with ease and confidence, knowing that you're getting the best possible value for your investment. So if you're ready to start living the mountain lifestyle at The Glades at Big White, please don't hesitate to contact me. I'm excited to help you start making unforgettable memories in this beautiful mountain community!