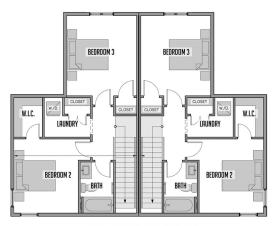

We offer homes that can be built as either Town Home or Single-Family styles; the choice is yours.

FLOOR THREE

## THE FLOOR PLAN

A smartly designed Walk Up Chalet-Style home that takes advantage of every area of the house. Chalet-style homes are known for sloping roofs and uncomplicated design. The open concept of these plans serves to be highly functional with minimal maintenance allowing the owner to focus on the great outdoors.