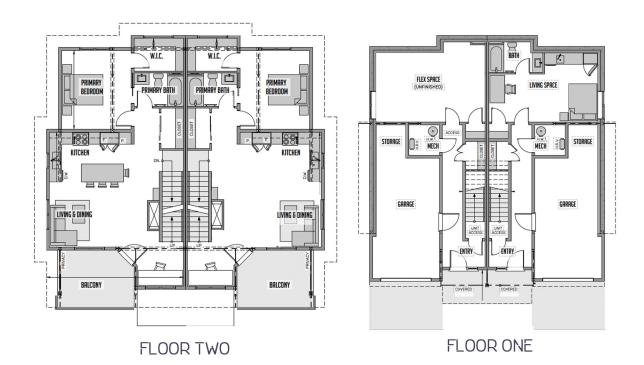

We offer homes that can be built as either Town Home or Single-Family styles; the choice is yours.

FLOOR THREE

## THE FLOOR PLAN

A smartly designed Walk Up Chalet-Style home that takes advantage of every area of the house. Chalet-style homes are known for sloping roofs and uncomplicated design. The open concept of these plans serves to be highly functional with minimal maintenance allowing the owner to focus on the great outdoors.