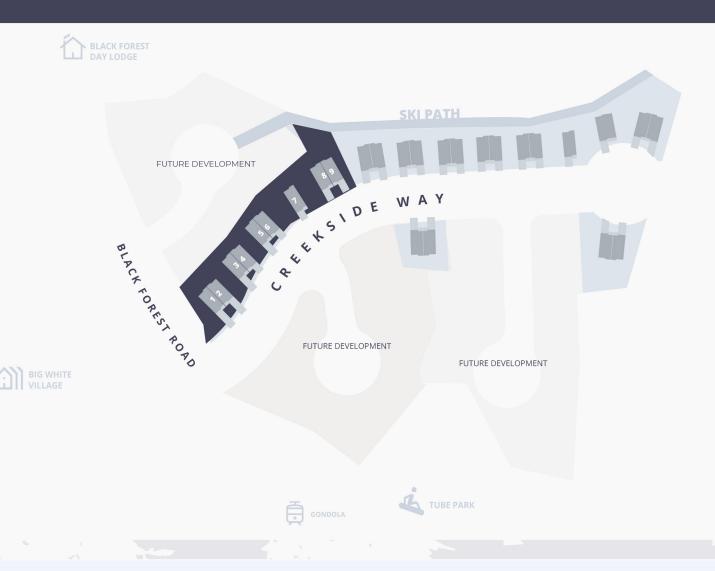

### T H E I N V E S T M E N T

The Glades offers a wide variety of lots, so you can find the perfect size for your dream home.

Each lot is unique and has its own special features, from scenic views to convenient location.

Just keep in mind that there may be changes or updates to the available lots in The Glades, so it's always a good idea to stay in touch with us to get the latest information.

So get ready to explore the incredible world of The Glades and find the perfect lot for your dream home!

#### THE LOTS

| 1 | TOWNHOME      | \$325,000 |
|---|---------------|-----------|
| 2 | TOWNHOME      | \$325,000 |
| 3 | TOWNHOME      | \$325,000 |
| 4 | TOWNHOME      | \$325,000 |
| 5 | TOWNHOME      | \$325,000 |
| 6 | TOWNHOME      | \$325,000 |
| 7 | SINGLE FAMILY | \$395,000 |
| 8 | TOWNHOME      | \$325,000 |
| 9 | TOWNHOME      | \$325,000 |
|   |               |           |