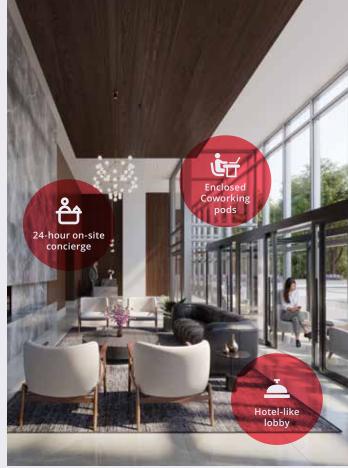

Life at Eclipse extends well beyond your apartment walls so you never need to leave home to *find your balance*.

outside in.

Designed to entertain. Hang out in the games room. Enjoy drinks in the lounge, host a dinner party or simply kick back and soak in the views from the floor-to-ceiling windows. However you choose to relax, Eclipse's on-site Amenity Lounge is a shared space that you can call your own.

#### Co-working space that actually works.

We know that modern professionals need a work space that actually works. That's why Eclipse features three co-working pods, dedicated light-filled spaces that have been specifically-designed to make working from home as easy as possible.

#### Residents-only Amenities

- Outdoor amenities include:
  - Exclusive barbeque and dining areas
  - Picturesque sun deck with loungers
  - Kids play area
  - Expansive green spaces
  - Multiple amenity patios
- Indoor amenities include:
- 24-hour on-site concierge
- Fully equipped fitness centre with adjacent kids play room
- Hotel-style lobby with co-working pods and floor-to-ceiling windows
- Upscale entertainment lounge boasting dining area, games zone and big screen TV