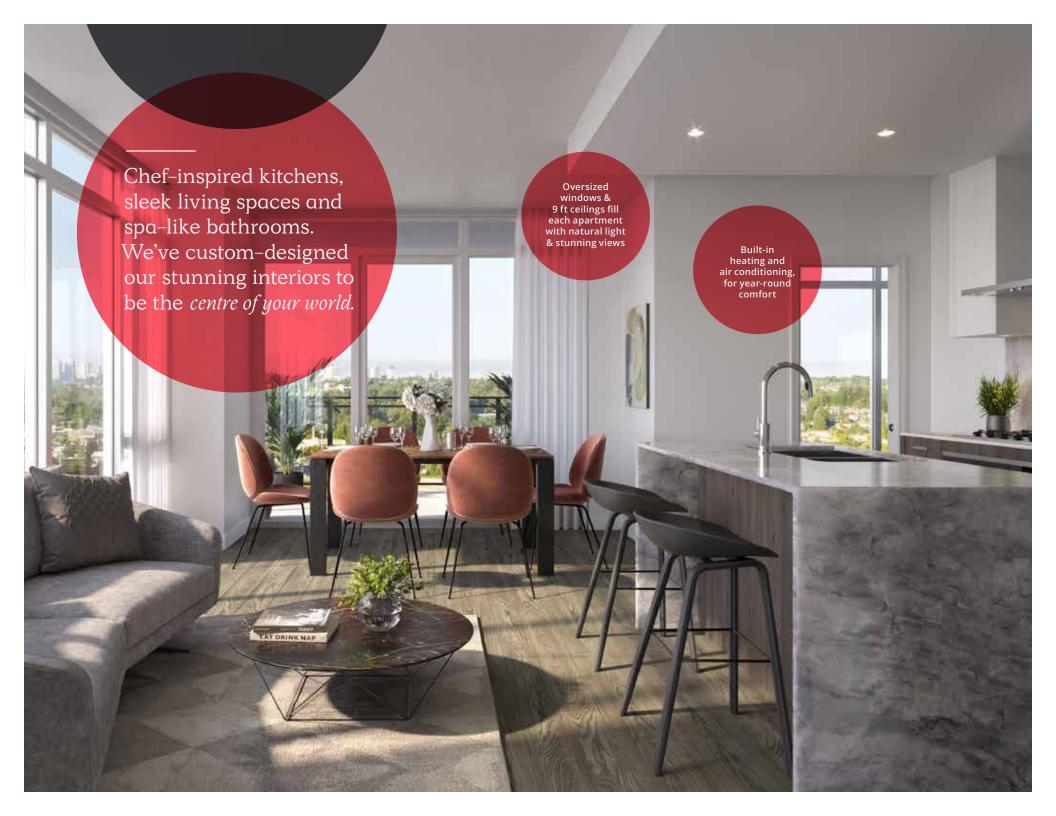

Designed to be the *centre of* your world, form and function are seamlessly integrated in every apartment.

Whether you choose our "Modern Dark" look with its bold dark finishes and elevated palette, or opt for the "Traditional Light" style with its light oak-inspired appearance and airy ambiance - you can personalize your space with a designer colour scheme that makes your home your own.

Each home is tailored for *comfort and luxury*, whether it's for your workspace or self care routine.

#### Homes

- Seamlessly integrated "Work From Home" stations in almost every home
- Choose between two designer colour schemes – Traditional and Modern
- Oversized floor-to-ceiling windows showcase stunning views, and draw in natural light
- Climate control at your fingertips with built-in heating and air conditioning for year-round comfort
- Energy-efficient front-load LG washer and dryer
- Laminate hardwood flooring throughout
- Expansive 9ft ceilings in every home