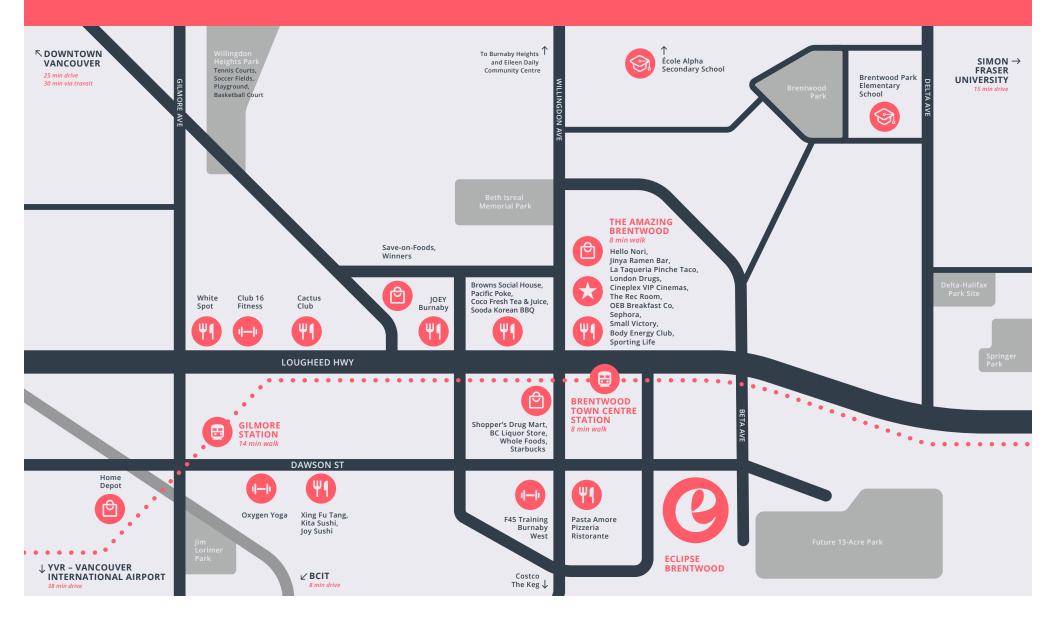

Jump on the Skytrain and you're in downtown within 20 minutes. Grab one of our on-site carshares and you're at the airport in half an hour, or exploring the North Shore mountains in even less. Wherever you want to go, nothing is out of reach.

#### Community & Conveniences

- A vibrant community purposefully designed by award-winning firm Chris Dikeakos Architects Inc
- Custom contemporary interiors by BYU Design
- Situated in the heart of bustling Brentwood, Eclipse is just steps away from transit, restaurants, stores, services and greenspace. It's everything you love, in one place
- Breathtaking views stretch from the snow-peaked North Shore mountains to glittering city skylines
- Designed to be the centre of your world. Eclipse is centrally located with easy access to the Brentwood Town Centre SkyTrain station, Highway 1, and Lougheed Highway
- Secure underground parking with most homes with integrated EV charging stations available for upgrade
- Dedicated storage lockers for purchase
- On-site car co-op takes the hassle out of ownership