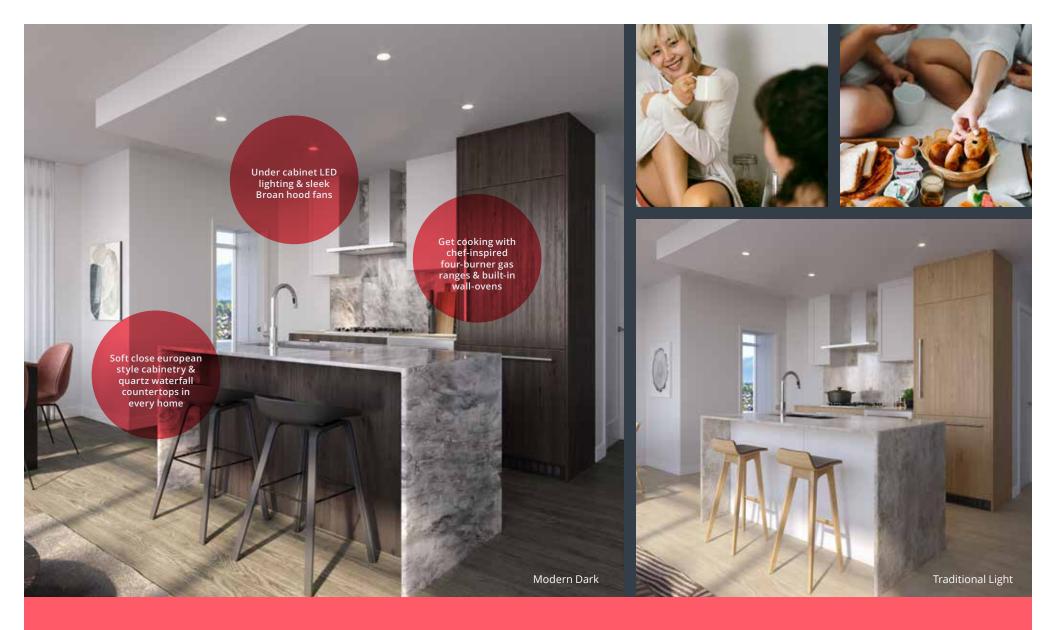

Designed to be the *centre of* your world, form and function are seamlessly integrated in every apartment.

Whether you choose our "Modern Dark" look with its bold dark finishes and elevated palette, or opt for the "Traditional Light" style with its light oak-inspired appearance and airy ambiance - you can personalize your space with a designer colour scheme that makes your home your own.

#### Kitchens

- Chef-inspired stainless steel appliances from Fisher & Paykel (Studio – 1-bedroom & den suites enjoy 24" appliance package, 2-bedroom+ suites enjoy 30" appliance package)
- Four-burner gas range and wall-oven
- Integrated fridge freezer
- Integrated energy-efficiency dishwasher
- · Sleek Broan hood fan
- Panasonic microwave oven with trim kit
- Under cabinet LED lighting and soft-close doors
- Quartz countertops with waterfall island and matching backsplash
- Single bowl stainless steel undermount sink with pull out faucet for easy cleaning