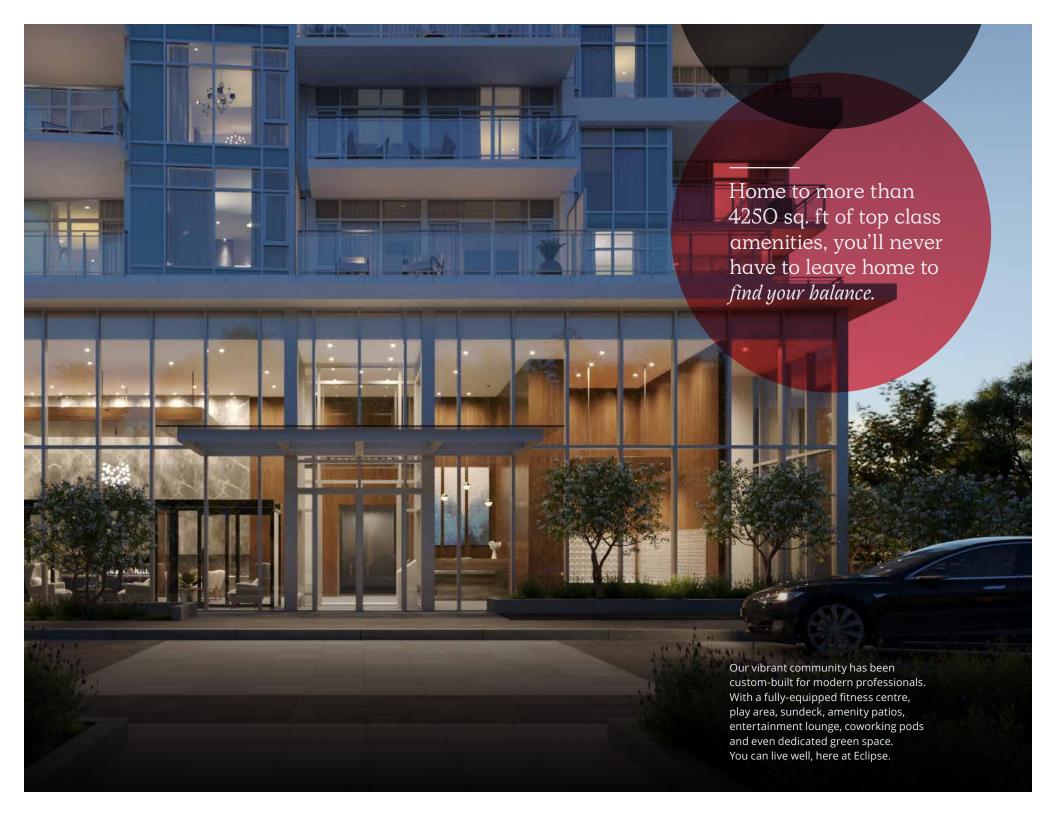

Life at Eclipse extends well beyond your apartment walls so you never need to leave home to *find your balance*.

outside in.

Designed to entertain. Hang out in the games room. Enjoy drinks in the lounge, host a dinner party or simply kick back and soak in the views from the floor-to-ceiling windows. However you choose to relax, Eclipse's on-site Amenity Lounge is a shared space that you can call your own.

Fully-equipped fitness centre. Filled with state-of-the-art equipment and stunning views from its floor-to-ceiling windows, our fully-equipped on-site fitness centre is the perfect place to work up a sweat. There's even an adjacent play area so your kids can enjoy some exercise too.