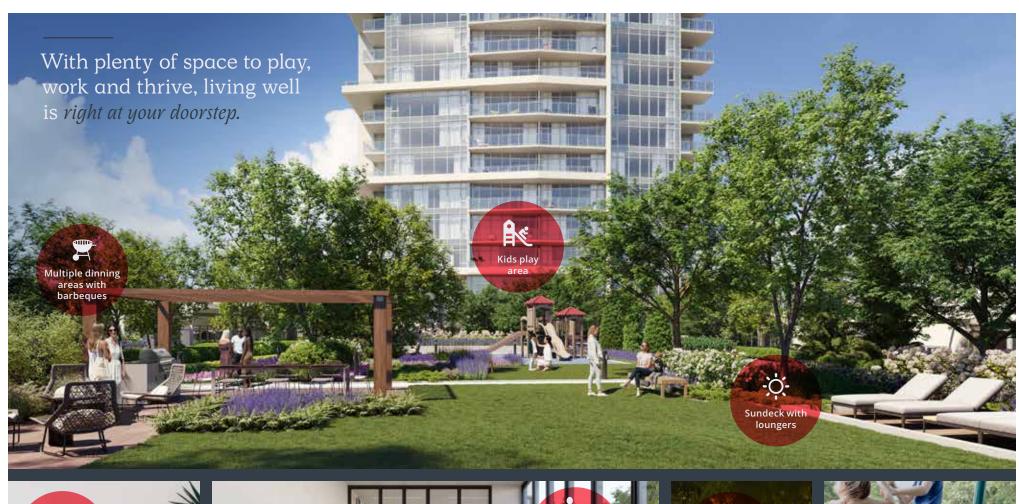

#### Outdoor space for everyone.

Want to get your grill on? Soak up some rays? Take a stroll in residents' only greenspace? How about sharing stories and sunsets around the firetables in our outdoors lounge?

#### Residents-only Amenities

- Outdoor amenities include:
  - Exclusive barbeque and dining areas
  - Picturesque sun deck with loungers
  - Kids play area
  - Expansive green spaces
  - Multiple amenity patios
- Indoor amenities include:
- 24-hour on-site concierge
- Fully equipped fitness centre with adjacent kids play room
- Hotel-style lobby with co-working pods and floor-to-ceiling windows
- Upscale entertainment lounge boasting dining area, games zone and big screen TV