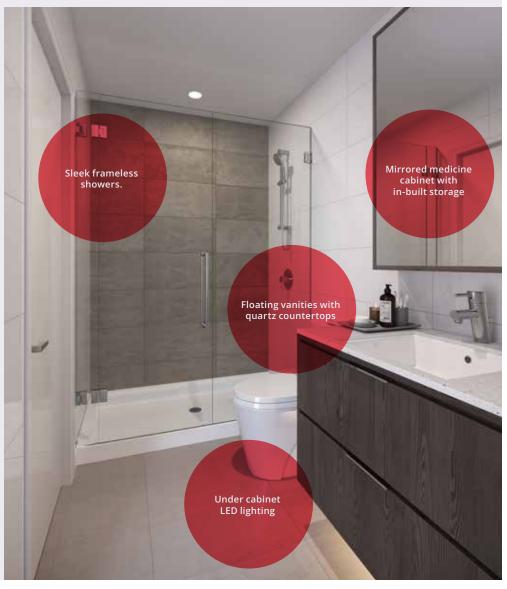

#### **Bathrooms**

- Floating vanities with luxurious Quartz countertops
- Under cabinet LED lighting
- Immaculate porcelain tile flooring
- Ensuites feature walk-in frameless glass showers
- Mirrored medicine cabinet with in-built storage