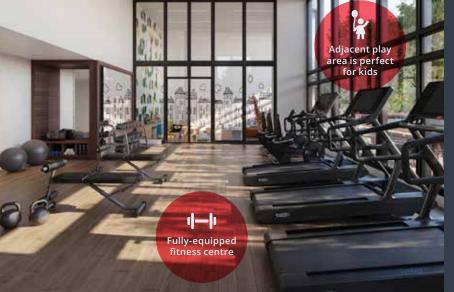

Fully-equipped fitness centre. Filled with state-of-the-art equipment and stunning views from its floor-to-ceiling windows, our fully-equipped on-site fitness centre is the perfect place to work up a sweat. There's even an adjacent play area so your kids can enjoy some exercise too.

#### Residents-only Amenities

- Outdoor amenities include:
  - Exclusive barbeque and dining areas
  - Picturesque sun deck with loungers
  - Kids play area
  - Expansive green spaces
  - Multiple amenity patios
- Indoor amenities include:
- 24-hour on-site concierge
- Fully equipped fitness centre with adjacent kids play room
- Hotel-style lobby with co-working pods and floor-to-ceiling windows
- Upscale entertainment lounge boasting dining area, games zone and big screen TV