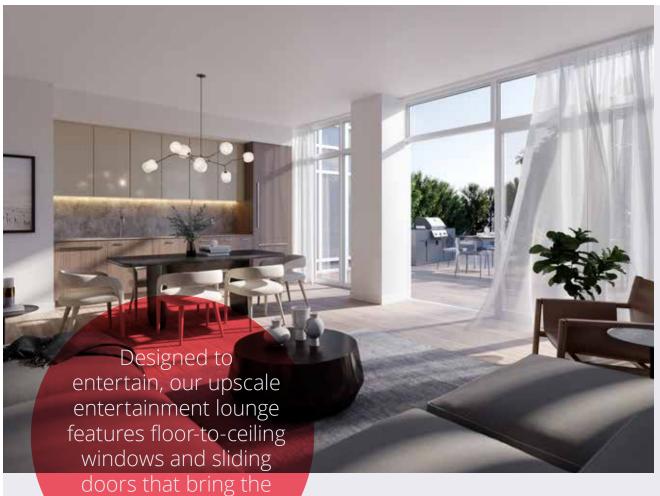

Life at Eclipse extends well beyond your apartment walls so you never need to leave home to *find your balance*.

outside in.

Designed to entertain. Hang out in the games room. Enjoy drinks in the lounge, host a dinner party or simply kick back and soak in the views from the floor-to-ceiling windows. However you choose to relax, Eclipse's on-site Amenity Lounge is a shared space that you can call your own.

#### Residents-only Amenities

- Outdoor amenities include:
  - Exclusive barbeque and dining areas
  - Picturesque sun deck with loungers
  - Kids play area
  - Expansive green spaces
  - Multiple amenity patios
- Indoor amenities include:
- 24-hour on-site concierge
- Fully equipped fitness centre with adjacent kids play room
- Hotel-style lobby with co-working pods and floor-to-ceiling windows
- Upscale entertainment lounge boasting dining area, games zone and big screen TV